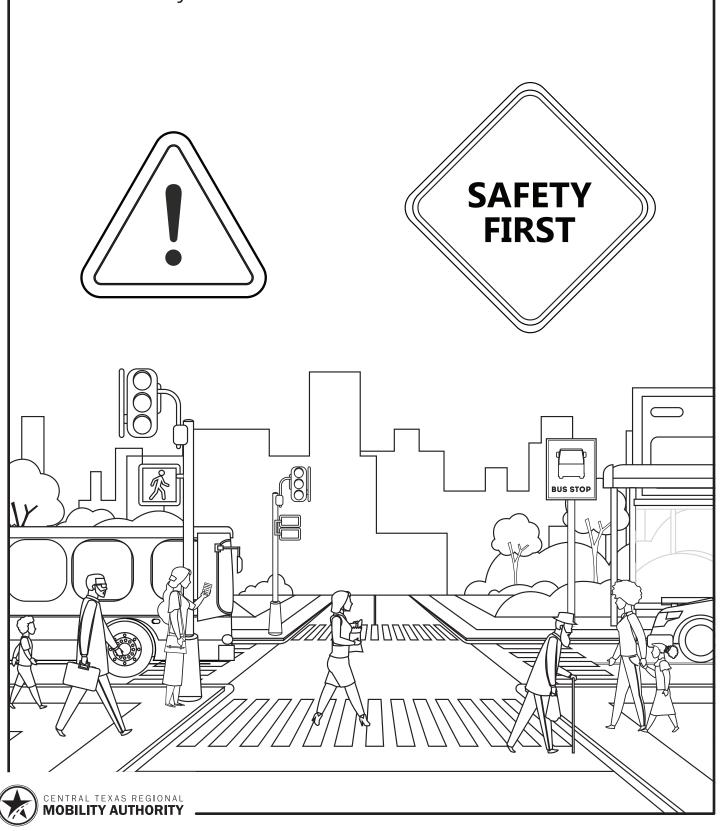

## Stop, Look and Listen

Remember to look both ways when crossing the street. It's a good idea to have an adult or walking buddy with you for extra awareness.