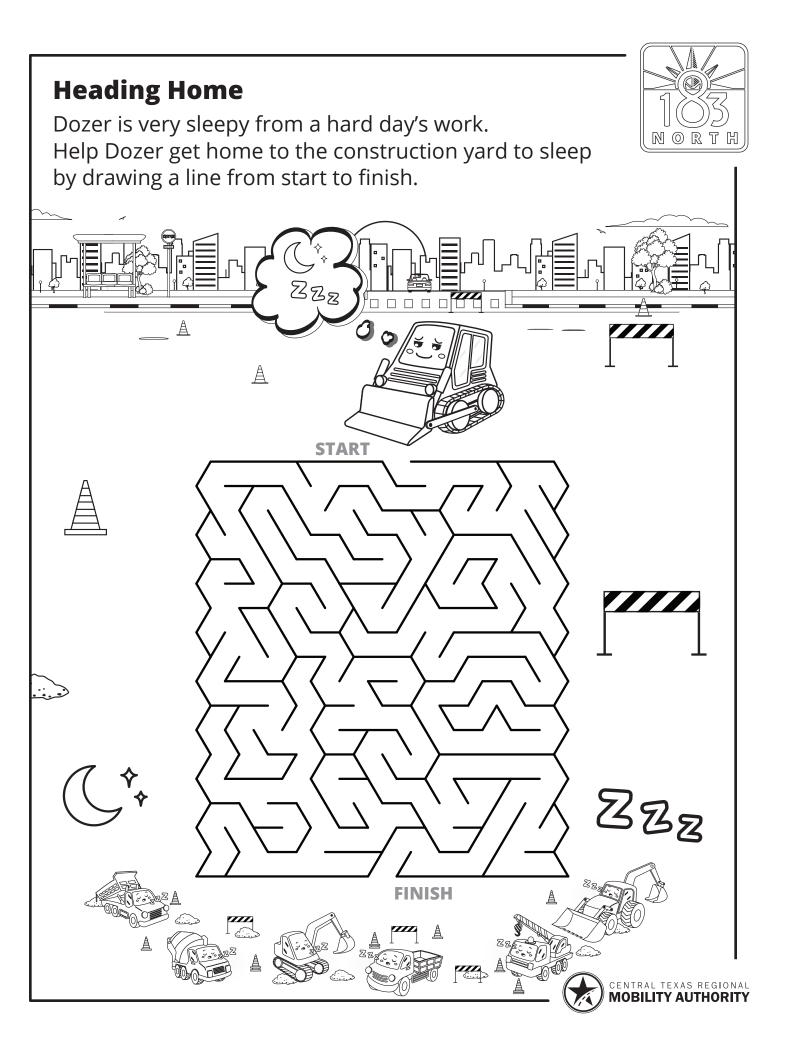

hat kind of construction vehicle



### **Match the Vehicle**

You can find all of these in a construction zone.

Match the words to the picture of each truck.





FLAT BED TRUCK

## **DUMP TRUCK**









## **FRONT LOADER**









**FORKLIFT** 









### **Cut-and-Fold**

Make your own dump truck. Follow these instructions to bring this piece of paper to life.









There are a lot of things that keep Dani and her crew safe in a construction zone. People on the road also need to keep an eye out for worker safety. Help Dani and her crew stay safe by drawing the **FIVE** safety items missing in the bottom picture.





## Stop, Look and Listen

Remember to look both ways when crossing the street. It's a good idea to have an adult or walking buddy with you for extra awareness.







#### **Answers**

#### **Word Search**



#### **Match the Truck**



#### **Connect the Dots**



**Spot the Difference** 



Missing traffic cone;
Missing construction hard hat;
No stripes on barrier;
Missing safety vest;
Missing construction work sign

#### Maze





# Put your stickers on this page!







### Parents,

to learn more about the improvements the 183 North Mobility Project will bring to northwest Austin, visit **183North.com.**