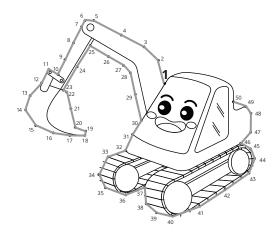

ction zone.

Match the words to the picture of each truck.





FLAT BED TRUCK

## **DUMP TRUCK**









## **FRONT LOADER**









**FORKLIFT** 









### **Cut-and-Fold**

Make your own dump truck. Follow these instructions to bring this piece of paper to life.









There are a lot of things that keep Dani and her crew safe in a construction zone. People on the road also need to keep an eye out for worker safety. Help Dani and her crew stay safe by drawing the **FIVE** safety items missing in the bottom picture.





## Stop, Look and Listen

Remember to look both ways when crossing the street. It's a good idea to have an adult or walking buddy with you for extra awareness.







#### **Answers**

#### **Word Search**



#### **Match the Truck**



#### **Connect the Dots**



**Spot the Difference** 



Missing traffic cone;
Missing construction hard hat;
No stripes on barrier;
Missing safety vest;
Missing construction work sign

#### Maze





# Put your stickers on this page!







### Parents,

to learn more about the improvements the 183 North Mobility Project will bring to northwest Austin, visit **183North.com.**