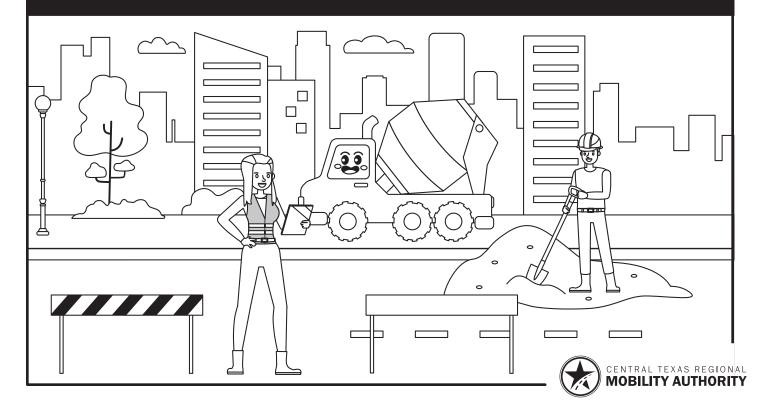

### **Cut-and-Fold**

Make your own dump truck. Follow these instructions to bring this piece of paper to life.

There are a lot of things that keep Dani and her crew safe in a construction zone. People on the road also need to keep an eye out for worker safety. Help Dani and her crew stay safe by drawing the **FIVE** safety items missing in the bottom picture.

#### **Connect the Dots**

**Spot the Difference** 

Missing traffic cone;
Missing construction hard hat;
No stripes on barrier;
Missing safety vest;
Missing construction work sign