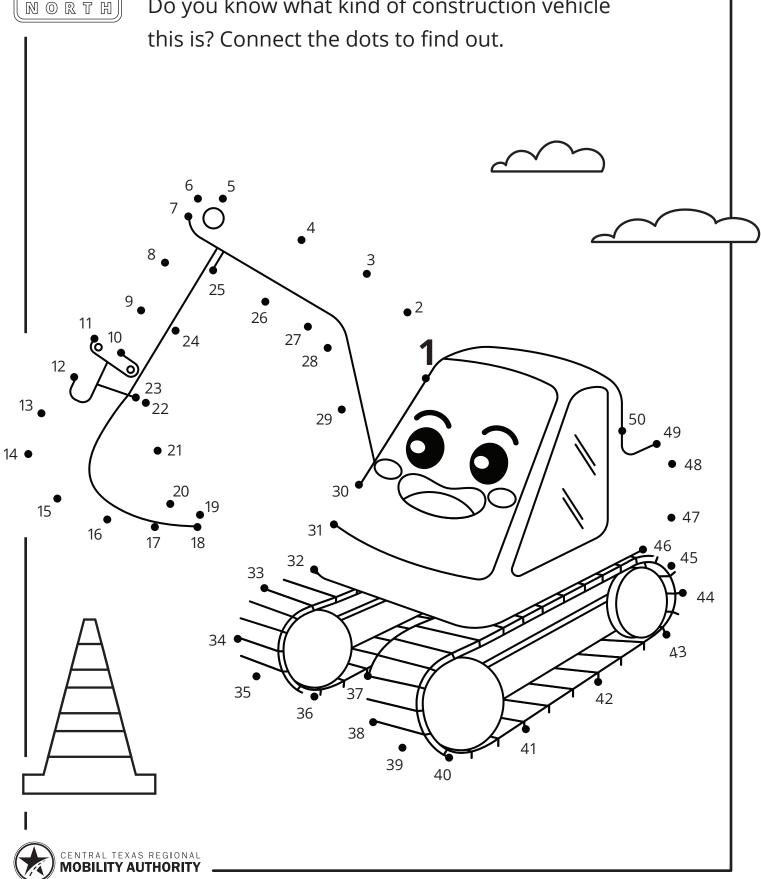

| C | Н      | Α      | Т         | Р |  |
| C       | О   | Ν | S            | Т  | R     | U    | C | Т        | I | Ο      | Ν      | Е         | M |  |
| Р       | S   | L | 1            | G  | Н     | Т    | L | 1        | S | Т      | Е      | Ν         | Υ |  |
| W       | Α   | R | Ν            | I  | Ν     | G    | 0 | Р        | Н | Т      | Υ      | D         | U |  |
| S       | ī   | G | Ν            | Α  | L     | Е    | Ο | Ο        | Е | Α      | R      | Т         | W |  |
| 0       | D   | Ε | Е            | Т  | Р     | Р    | Н | Α        | Α | 0      | Ν      | F         | M |  |



## **Stay Alert**

There is a lot going on in a construction zone.

Everyone should stay alert to stay safe.







### **Connect the Dots**

Do you know what kind of construction vehicle



### **Match the Vehicle**

You can find all of these in a construction zone.

Match the words to the picture of each truck.





FLAT BED TRUCK

## **DUMP TRUCK**









## **FRONT LOADER**









**FORKLIFT** 









### **Cut-and-Fold**

Make your own dump truck. Follow these instructions to bring this piece of paper to life.









There are a lot of things that keep Dani and her crew safe in a construction zone. People on the road also need to keep an eye out for worker safety. Help Dani and her crew stay safe by drawing the **FIVE** safety items missing in the bottom picture.





## Stop, Look and Listen

Remember to look both ways when crossing the street. It's a good idea to have an adult or walking buddy with you for extra awareness.







#### **Answers**

#### **Word