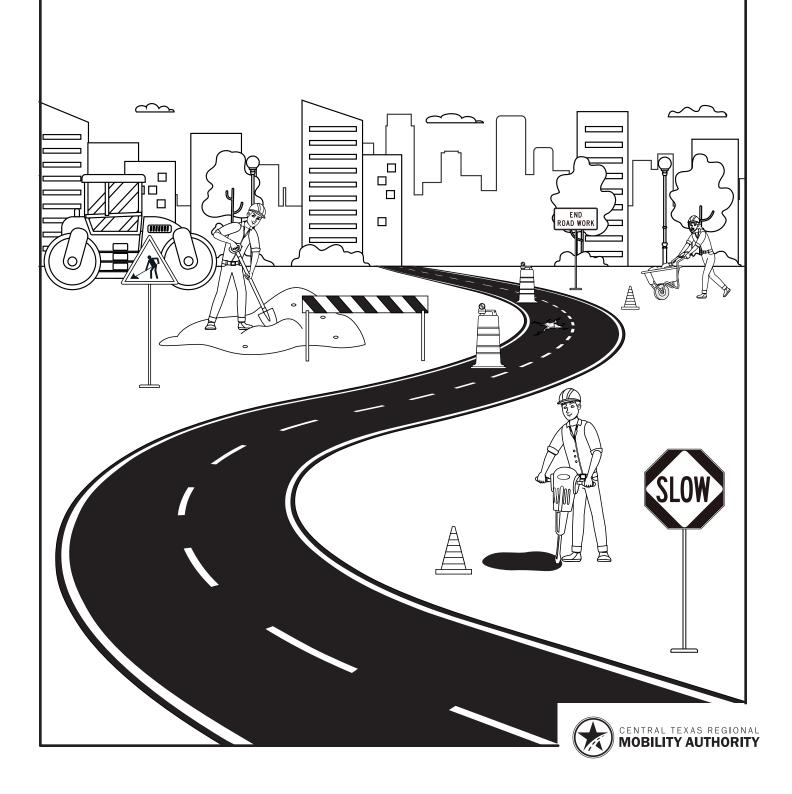

### **Cut-and-Fold**

Make your own dump truck. Follow these instructions to bring this piece of paper to life.

There are a lot of things that keep Dani and her crew safe in a construction zone. People on the road also need to keep an eye out for worker safety. Help Dani and her crew stay safe by drawing the **FIVE** safety items missing in the bottom picture.

#### **Connect the Dots**

**Spot the Difference** 

Missing traffic cone;
Missing construction hard hat;
No stripes on barrier;
Missing safety vest;
Missing construction work sign