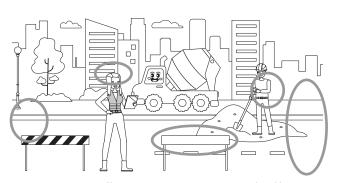

## Who Will it Be?

Draw a face under the construction hard hat.

### **Cut-and-Fold**

Make your own dump truck. Follow these instructions to bring this piece of paper to life.

There are a lot of things that keep Dani and her crew safe in a construction zone. People on the road also need to keep an eye out for worker safety. Help Dani and her crew stay safe by drawing the **FIVE** safety items missing in the bottom picture.