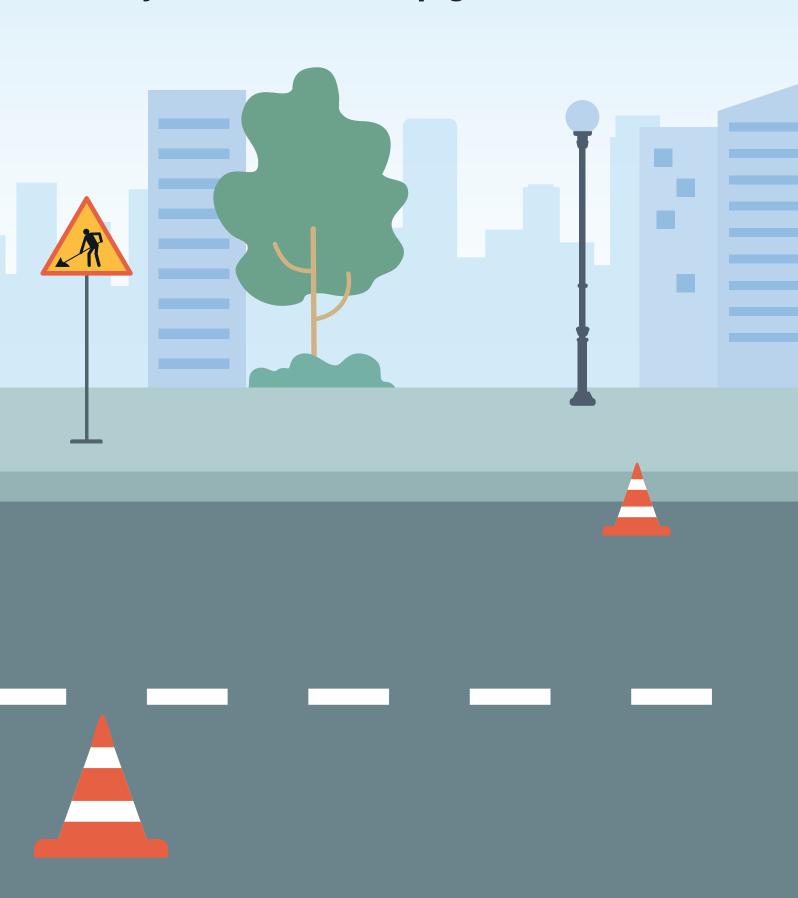

### **Cut-and-Fold**

Make your own dump truck. Follow these instructions to bring this piece of paper to life.

There are a lot of things that keep Dani and her crew safe in a construction zone. People on the road also need to keep an eye out for worker safety. Help Dani and her crew stay safe by drawing the **FIVE** safety items missing in the bottom picture.

#### **Connect the Dots**

**Spot the Difference** 

Missing traffic cone;
Missing construction hard hat;
No stripes on barrier;
Missing safety vest;
Missing construction work sign