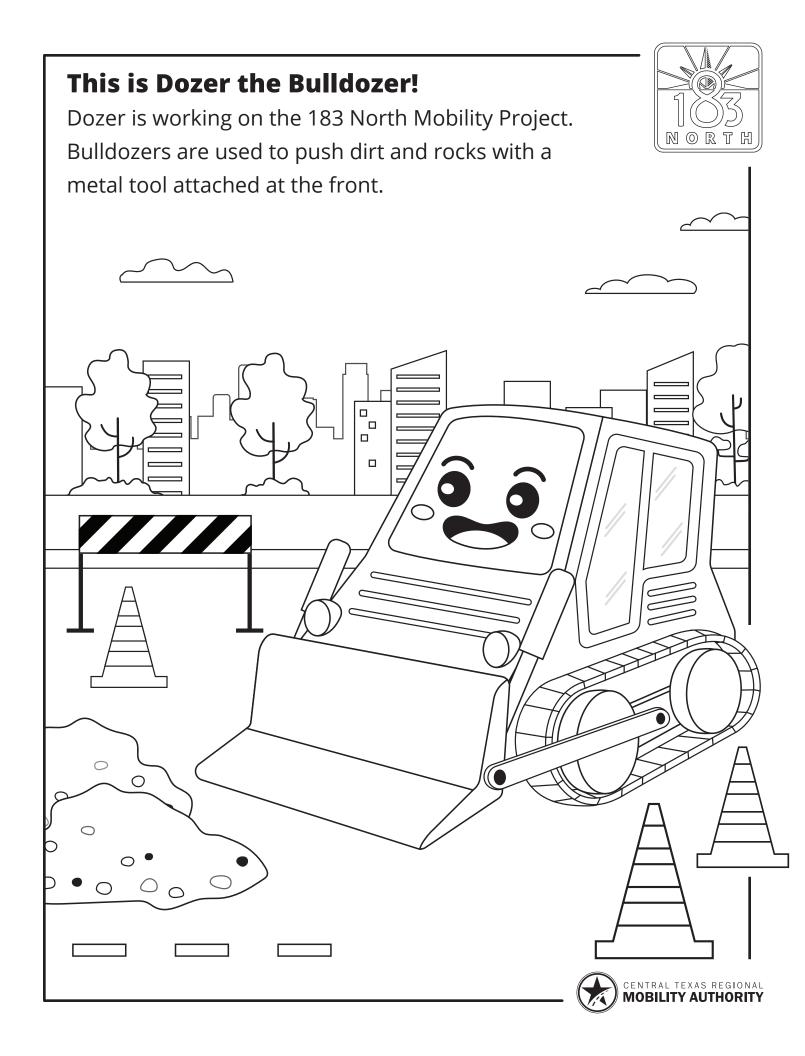

### **Cut-and-Fold**

Make your own dump truck. Follow these instructions to bring this piece of paper to life.

There are a lot of things that keep Dani and her crew safe in a construction zone. People on the road also need to keep an eye out for worker safety. Help Dani and her crew stay safe by drawing the **FIVE** safety items missing in the bottom picture.