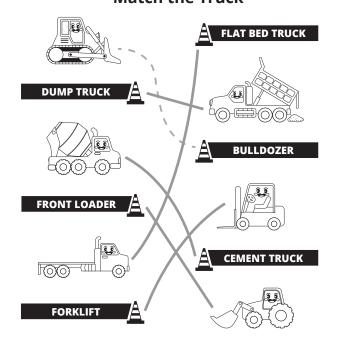

### **Match the Vehicle**

You can find all of these in a construction zone.

Match the words to the picture of each truck.

FLAT BED TRUCK

## **DUMP TRUCK**

## **FRONT LOADER**

**FORKLIFT** 

#### **Match the Truck**