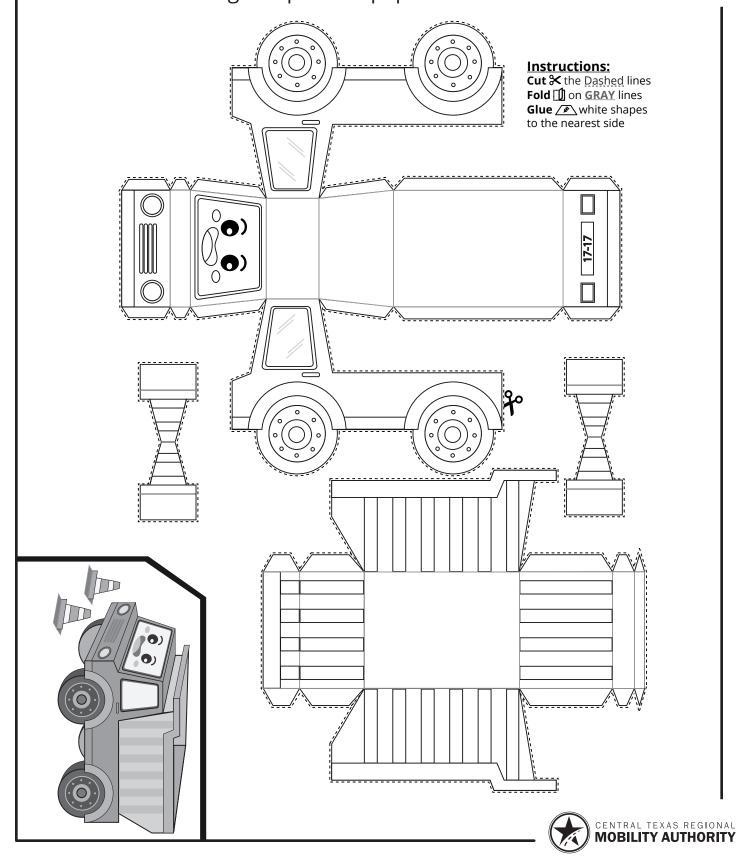

### **Cut-and-Fold**

Make your own dump truck. Follow these instructions to bring this piece of paper to life.

There are a lot of things that keep Dani and her crew safe in a construction zone. People on the road also need to keep an eye out for worker safety. Help Dani and her crew stay safe by drawing the **FIVE** safety items missing in the bottom picture.