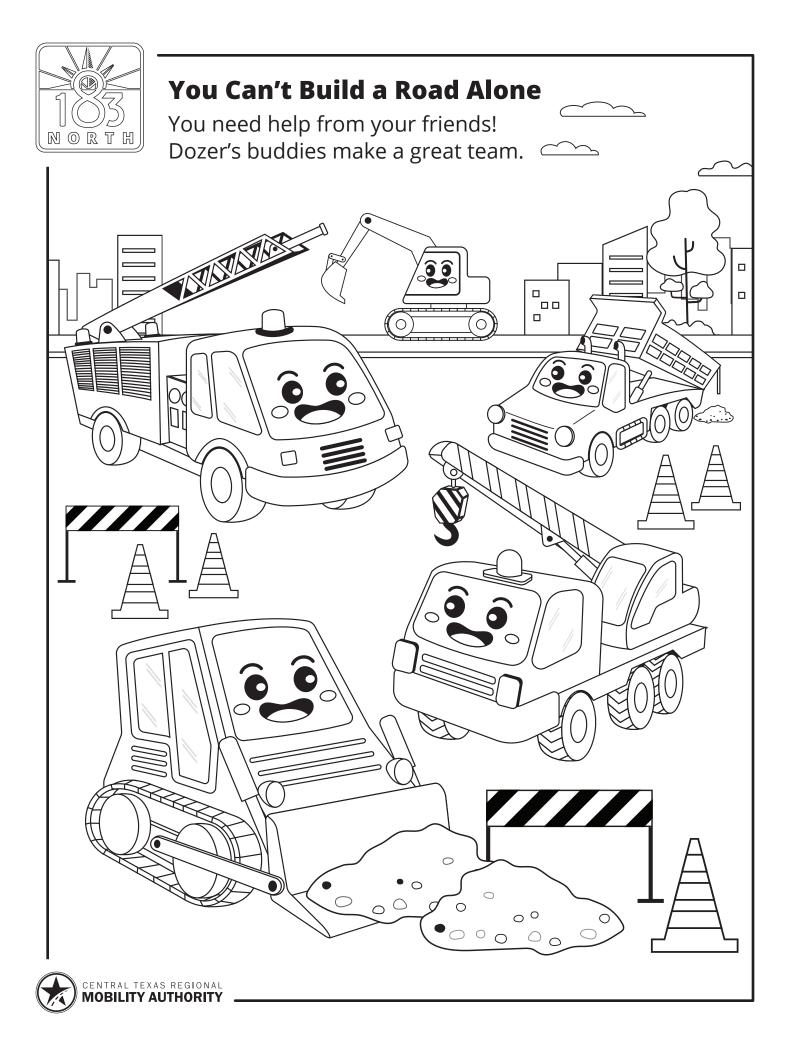

## **Stay Alert**

There is a lot going on in a construction zone.

Everyone should stay alert to stay safe.