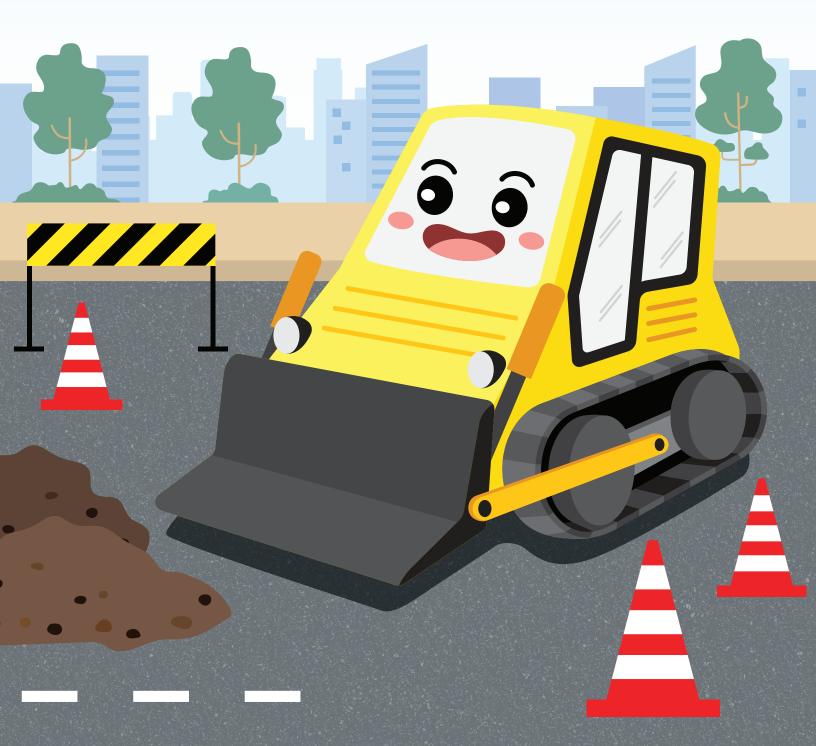

### **Cut-and-Fold**

Make your own dump truck. Follow these instructions to bring this piece of paper to life.

There are a lot of things that keep Dani and her crew safe in a construction zone. People on the road also need to keep an eye out for worker safety. Help Dani and her crew stay safe by drawing the **FIVE** safety items missing in the bottom picture.