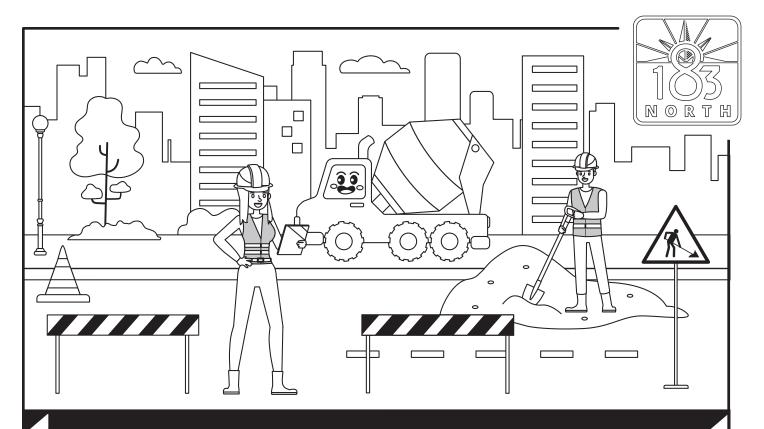

### **Cut-and-Fold**

Make your own dump truck. Follow these instructions to bring this piece of paper to life.

There are a lot of things that keep Dani and her crew safe in a construction zone. People on the road also need to keep an eye out for worker safety. Help Dani and her crew stay safe by drawing the **FIVE** safety items missing in the bottom picture.